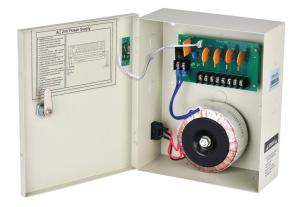

## AVA-PSW-24VAH10A-4P3 POWER DISTRIBUTION BOX

24VAC, 10 Amp, 4 Channel Power Distribution Box, AC110V

The AVA-PSW-24VAH10A-4P3 is a power distribution box with 24VAC, 10 Amp, 4 Channel Power Distribution Box, AC110V.

## **SPECIFICATIONS**

| GENERAL       |                                               |
|---------------|-----------------------------------------------|
| INPUT         | AC100 ~ 240V (50/60Hz)                        |
| OUTPUT        | AC 24V, 10A (Up to 3A Allocation for 3 PTZ's) |
| CHANNELS      | 4 Channels                                    |
| FUSE TYPE     | PTC3A (Resettable)                            |
| CERTIFICATION | CE, FCC, ROHS                                 |
| DIMENSIONS    | 9.76" x 7.91" x 3.43" (248mm x 201mm x 87mm)  |